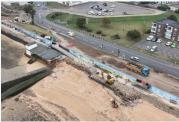

### **Progress from site**

Over the past month we have:

- Completed remobilising to Compound 2 at the Movie Starr car park.
- Continued with the construction of temporary access ramps and upper haul road in the Concord Café phase.
- Commenced removal of sand from Concord Beach to temporary storage.
- Demolished the concrete aprons adjacent to Concord Café.
- Continued the placement of OSA/LSA in Eastern Esplanade phase.
- Undertaken concrete pours to the Chapman Sands ramp.
- Continued with the construction of beach access steps for the Eastern Esplanade Phase – three sets are currently ongoing.

Work on Concord Café phase

Chapman Sands ramp reinforcement being installed

In the coming months, we will:

- Commence the construction of the new beach access ramp at Concord Beach.
- Continue the placement of OSA/LSA in Eastern Esplanade phase.
- Commence placement of OSA/LSA at Concord Beach.
- Plant nine trees to the area next to Fisherman's Corner.
- Continue with the removal of the lower and upper haul roads and access ramps in the Chapman Sands phase, in preparation for opening to the public.