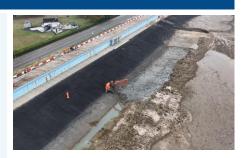

### **Progress from site**

Over the past month we have:

- Completed remobilising to Compound 2 at the Movie Starr car park.
- Continued with the construction of temporary access ramps and upper haul road in the Concord Café phase.
- Commenced removal of sand from Concord Beach to temporary storage.
- Demolished the concrete aprons adjacent to Concord Café.
- Continued the placement of OSA/LSA in Eastern Esplanade phase.
- Undertaken concrete pours to the Chapman Sands ramp.
- Continued with the construction of beach access steps for the Eastern Esplanade Phase – three sets are currently ongoing.

Work on Concord Café phase

Chapman Sands ramp reinforcement being installed

In the coming months, we will:

- Commence the construction of the new beach access ramp at Concord Beach.
- Continue the placement of OSA/LSA in Eastern Esplanade phase.
- Commence placement of OSA/LSA at Concord Beach.
- Plant nine trees to the area next to Fisherman's Corner.
- Continue with the removal of the lower and upper haul roads and access ramps in the Chapman Sands phase, in preparation for opening to the public.