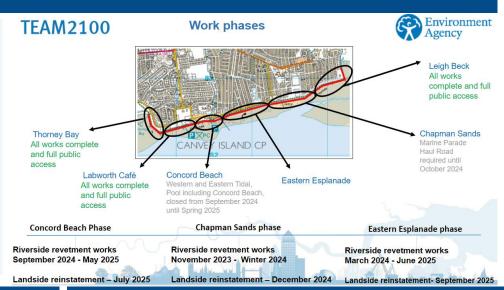

#### New work phases diagram

We recently released a new timeline to outline the latest work phases for the project.

The phases diagram on the right outlines the work completed so far and the dates for the areas we have yet to work on.