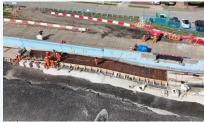

### **Progress from site**

Over the past month we have:

- Completed remobilising to Compound 2 at the Movie Starr car park.
- Continued with the construction of temporary access ramps and upper haul road in the Concord Café phase.
- Commenced removal of sand from Concord Beach to temporary storage.
- Demolished the concrete aprons adjacent to Concord Café.
- Continued the placement of OSA/LSA in Eastern Esplanade phase.
- Undertaken concrete pours to the Chapman Sands ramp.
- Continued with the construction of beach access steps for the Eastern Esplanade Phase – three sets are currently ongoing.

Work on Concord Café phase

Chapman Sands ramp reinforcement being installed

In the coming months, we will:

- Commence the construction of the new beach access ramp at Concord Beach.
- Continue the placement of OSA/LSA in Eastern Esplanade phase.
- Commence placement of OSA/LSA at Concord Beach.
- Plant nine trees to the area next to Fisherman's Corner.
- Continue with the removal of the lower and upper haul roads and access ramps in the Chapman Sands phase, in preparation for opening to the public.